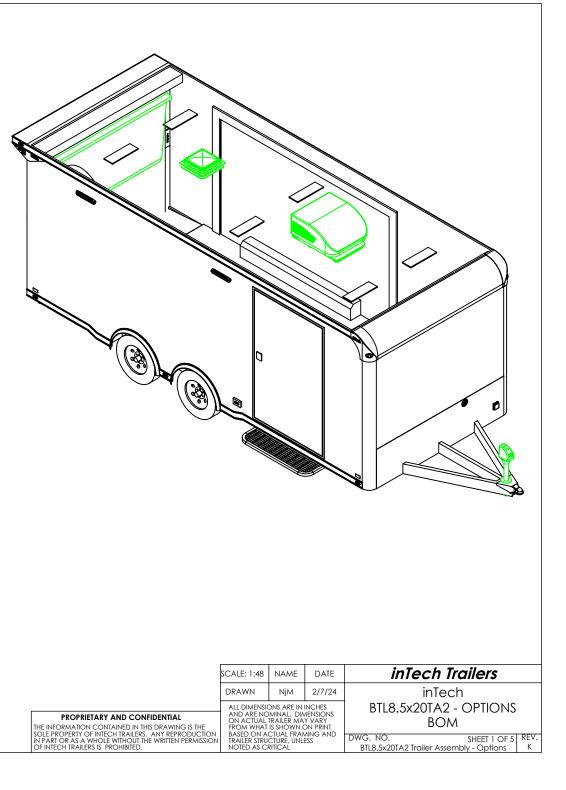

| ITEM<br>NO. | DESCRIPTION           | NOTES                    | Options/QTY |
|-------------|-----------------------|--------------------------|-------------|
| 1           | Air Conditioner       | 13,500 BTU               | 1           |
| 2           | Airline Track         |                          | 2           |
| 3           | Axle, Dexter          | 3500#, 0, 94HF, 78AB     | 2           |
| 14          | BTL Cabinet, L-Base   |                          | 1           |
| 15          | BTL Cabinet, Overhead |                          | 1           |
| 16          | Battery Box           |                          | 1           |
| 17          | Battery Vent          |                          | 1           |
| 18          | Bumpers               | 3"                       | 1           |
| 19          | Cast Corners          |                          | 1           |
| 20          | Caster Wheel          |                          | 2           |
| 23          | Coupler               | 2 5/16" Ball, 14,000#    | 1           |
| 24          | D-Ring                | 5,000                    | 4           |
| 25          | Door, Entrance        | 48" x 78" RHS            | 1           |
| 26          | Door, Generator       | 36" x 36"                | 1           |
| 29          | Jack, Power           | 3500#                    | 1           |
| 31          | Load Center           | 30 Amp L/C - 45 Amp Conv | 1           |
| 32          | Loading Light - LED   | 13.7" 12V Loading Light  | 3           |
| 33          | Motorbase Plug        | 30 Amp                   | 1           |
| 34          | Outlet                | 120V 20 Amp              | 4           |
| 35          | Paddle Latch          |                          | 2           |
| 36          | Ramp Extension        | 48" x 84"                | 1           |
| 39          | Slide Out Step        | 48" Wide                 | 1           |
| 40          | Spare Tire Assembly   |                          | 1           |
| 41          | Spring Assist         |                          | 1           |
| 42          | Switch                | 12v Cutoff               | 1           |
| 43          | Switch                | 2 - 12V Switches         | 1           |
| 44          | Switch                | 1 - 12V Switch           | 1           |
| 46          | Tire                  | ST205/75R15              | 4           |
| 47          | Vent, Roof            |                          | 1           |
| 51          | Winch Plate           |                          | 1           |