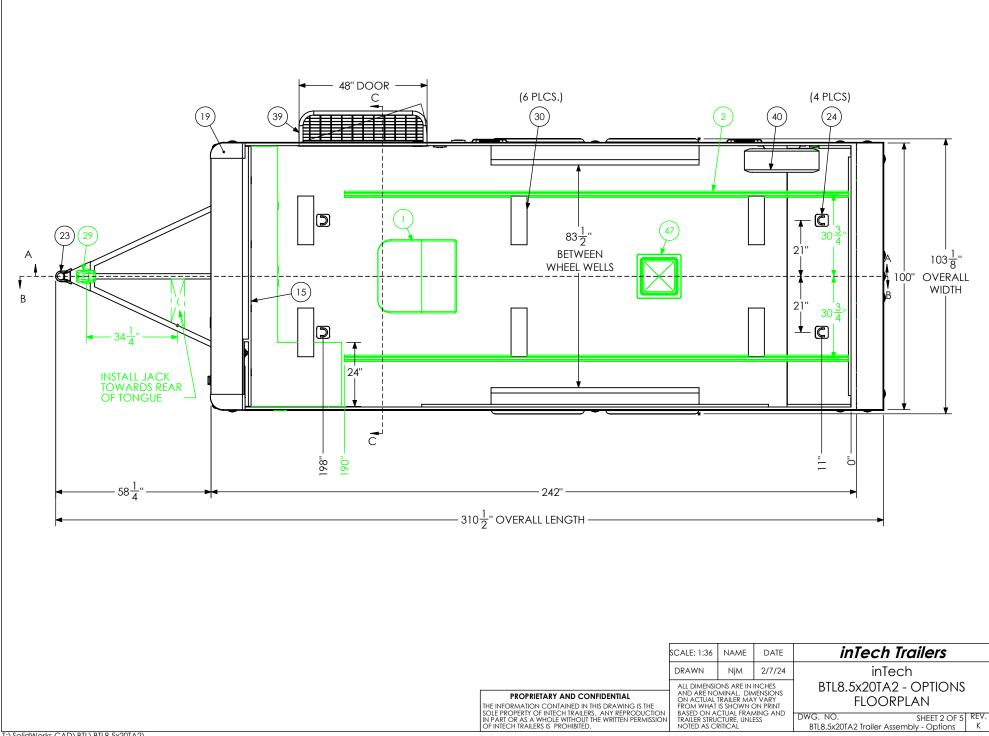

| ITEM<br>NO. | DESCRIPTION           | NOTES                    | Options/QTY |
|-------------|-----------------------|--------------------------|-------------|
| 1           | Air Conditioner       | 13,500 BTU               | 1           |
| 2           | Airline Track         |                          | 2           |
| 3           | Axle, Dexter          | 3500#, 0, 94HF, 78AB     | 2           |
| 14          | BTL Cabinet, L-Base   |                          | 1           |
| 15          | BTL Cabinet, Overhead |                          | 1           |
| 16          | Battery Box           |                          | 1           |
| 17          | Battery Vent          |                          | 1           |
| 18          | Bumpers               | 3"                       | 1           |
| 19          | Cast Corners          |                          | 1           |
| 20          | Caster Wheel          |                          | 2           |
| 23          | Coupler               | 2 5/16" Ball, 14,000#    | 1           |
| 24          | D-Ring                | 5,000                    | 4           |
| 25          | Door, Entrance        | 48" x 78" RHS            | 1           |
| 26          | Door, Generator       | 36" x 36"                | 1           |
| 29          | Jack, Power           | 3500#                    | 1           |
| 31          | Load Center           | 30 Amp L/C - 45 Amp Conv | 1           |
| 32          | Loading Light - LED   | 13.7" 12V Loading Light  | 3           |
| 33          | Motorbase Plug        | 30 Amp                   | 1           |
| 34          | Outlet                | 120V 20 Amp              | 4           |
| 35          | Paddle Latch          |                          | 2           |
| 36          | Ramp Extension        | 48" x 84"                | 1           |
| 39          | Slide Out Step        | 48" Wide                 | 1           |
| 40          | Spare Tire Assembly   |                          | 1           |
| 41          | Spring Assist         |                          | 1           |
| 42          | Switch                | 12v Cutoff               | 1           |
| 43          | Switch                | 2 - 12V Switches         | 1           |
| 44          | Switch                | 1 - 12V Switch           | 1           |
| 46          | Tire                  | ST205/75R15              | 4           |
| 47          | Vent, Roof            |                          | 1           |
| 51          | Winch Plate           |                          | 1           |