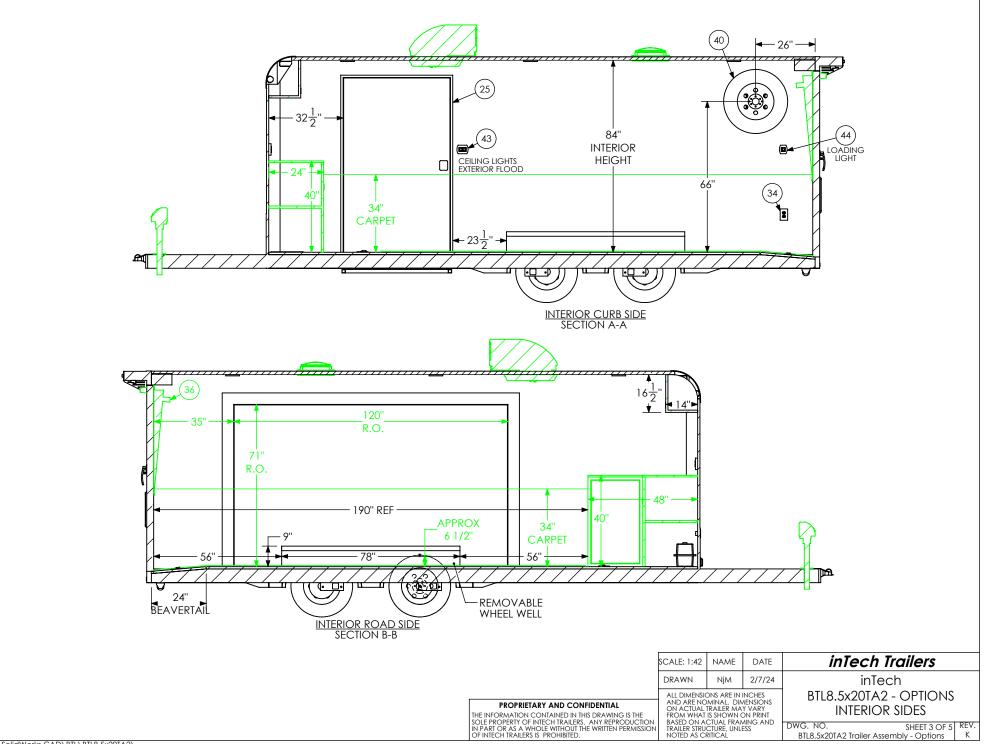

| ITEM<br>NO. | DESCRIPTION           | NOTES                    | Options/QTY |
|-------------|-----------------------|--------------------------|-------------|
| 1           | Air Conditioner       | 13,500 BTU               | 1           |
| 2           | Airline Track         |                          | 2           |
| 3           | Axle, Dexter          | 3500#, 0, 94HF, 78AB     | 2           |
| 14          | BTL Cabinet, L-Base   |                          | 1           |
| 15          | BTL Cabinet, Overhead |                          | 1           |
| 16          | Battery Box           |                          | 1           |
| 17          | Battery Vent          |                          | 1           |
| 18          | Bumpers               | 3"                       | 1           |
| 19          | Cast Corners          |                          | 1           |
| 20          | Caster Wheel          |                          | 2           |
| 23          | Coupler               | 2 5/16" Ball, 14,000#    | 1           |
| 24          | D-Ring                | 5,000                    | 4           |
| 25          | Door, Entrance        | 48" x 78" RHS            | 1           |
| 26          | Door, Generator       | 36" x 36"                | 1           |
| 29          | Jack, Power           | 3500#                    | 1           |
| 31          | Load Center           | 30 Amp L/C - 45 Amp Conv | 1           |
| 32          | Loading Light - LED   | 13.7" 12V Loading Light  | 3           |
| 33          | Motorbase Plug        | 30 Amp                   | 1           |
| 34          | Outlet                | 120V 20 Amp              | 4           |
| 35          | Paddle Latch          |                          | 2           |
| 36          | Ramp Extension        | 48" x 84"                | 1           |
| 39          | Slide Out Step        | 48" Wide                 | 1           |
| 40          | Spare Tire Assembly   |                          | 1           |
| 41          | Spring Assist         |                          | 1           |
| 42          | Switch                | 12v Cutoff               | 1           |
| 43          | Switch                | 2 - 12V Switches         | 1           |
| 44          | Switch                | 1 - 12V Switch           | 1           |
| 46          | Tire                  | ST205/75R15              | 4           |
| 47          | Vent, Roof            |                          | 1           |
| 51          | Winch Plate           |                          | 1           |