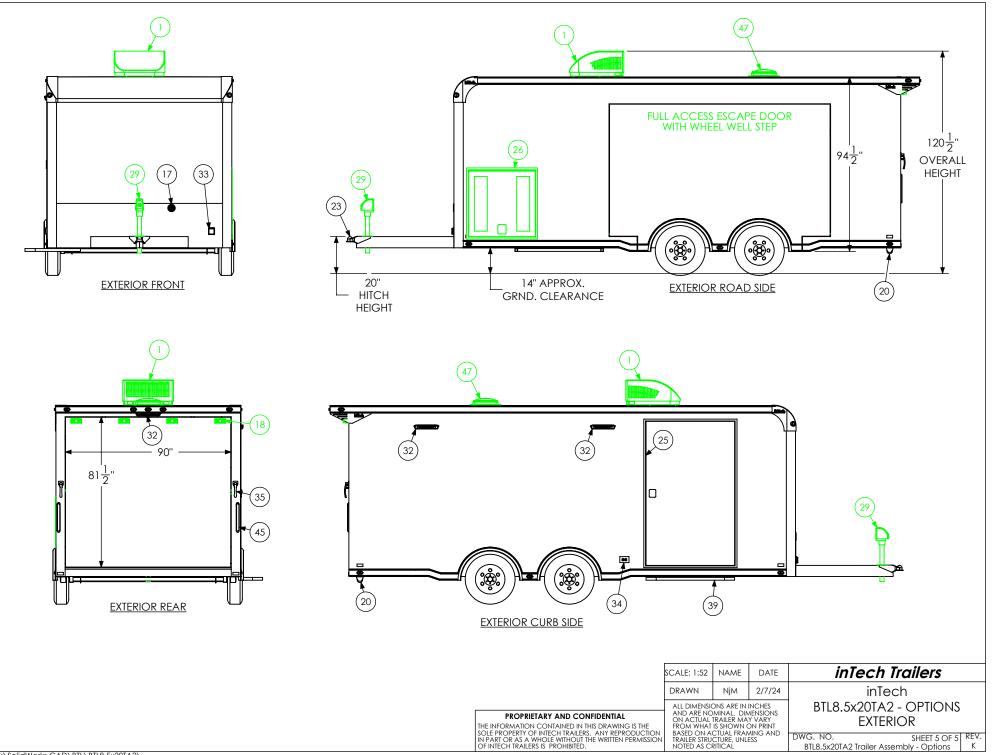

| ITEM<br>NO. | DESCRIPTION           | NOTES                    | Options/QTY |
|-------------|-----------------------|--------------------------|-------------|
| 1           | Air Conditioner       | 13,500 BTU               | 1           |
| 2           | Airline Track         |                          | 2           |
| 3           | Axle, Dexter          | 3500#, 0, 94HF, 78AB     | 2           |
| 14          | BTL Cabinet, L-Base   |                          | 1           |
| 15          | BTL Cabinet, Overhead |                          | 1           |
| 16          | Battery Box           |                          | 1           |
| 17          | Battery Vent          |                          | 1           |
| 18          | Bumpers               | 3"                       | 1           |
| 19          | Cast Corners          |                          | 1           |
| 20          | Caster Wheel          |                          | 2           |
| 23          | Coupler               | 2 5/16" Ball, 14,000#    | 1           |
| 24          | D-Ring                | 5,000                    | 4           |
| 25          | Door, Entrance        | 48" x 78" RHS            | 1           |
| 26          | Door, Generator       | 36" x 36"                | 1           |
| 29          | Jack, Power           | 3500#                    | 1           |
| 31          | Load Center           | 30 Amp L/C - 45 Amp Conv | 1           |
| 32          | Loading Light - LED   | 13.7" 12V Loading Light  | 3           |
| 33          | Motorbase Plug        | 30 Amp                   | 1           |
| 34          | Outlet                | 120V 20 Amp              | 4           |
| 35          | Paddle Latch          |                          | 2           |
| 36          | Ramp Extension        | 48" x 84"                | 1           |
| 39          | Slide Out Step        | 48" Wide                 | 1           |
| 40          | Spare Tire Assembly   |                          | 1           |
| 41          | Spring Assist         |                          | 1           |
| 42          | Switch                | 12v Cutoff               | 1           |
| 43          | Switch                | 2 - 12V Switches         | 1           |
| 44          | Switch                | 1 - 12V Switch           | 1           |
| 46          | Tire                  | ST205/75R15              | 4           |
| 47          | Vent, Roof            |                          | 1           |
| 51          | Winch Plate           |                          | 1           |