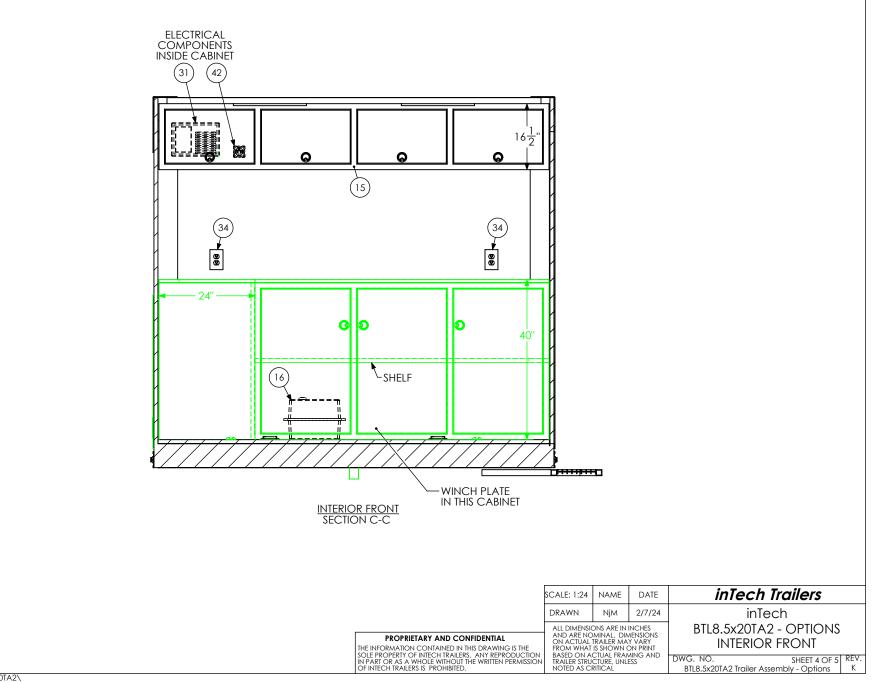

| ITEM<br>NO. | DESCRIPTION           | NOTES                    | Options/QTY |
|-------------|-----------------------|--------------------------|-------------|
| 1           | Air Conditioner       | 13,500 BTU               | 1           |
| 2           | Airline Track         |                          | 2           |
| 3           | Axle, Dexter          | 3500#, 0, 94HF, 78AB     | 2           |
| 14          | BTL Cabinet, L-Base   |                          | 1           |
| 15          | BTL Cabinet, Overhead |                          | 1           |
| 16          | Battery Box           |                          | 1           |
| 17          | Battery Vent          |                          | 1           |
| 18          | Bumpers               | 3"                       | 1           |
| 19          | Cast Corners          |                          | 1           |
| 20          | Caster Wheel          |                          | 2           |
| 23          | Coupler               | 2 5/16" Ball, 14,000#    | 1           |
| 24          | D-Ring                | 5,000                    | 4           |
| 25          | Door, Entrance        | 48" x 78" RHS            | 1           |
| 26          | Door, Generator       | 36" x 36"                | 1           |
| 29          | Jack, Power           | 3500#                    | 1           |
| 31          | Load Center           | 30 Amp L/C - 45 Amp Conv | 1           |
| 32          | Loading Light - LED   | 13.7" 12V Loading Light  | 3           |
| 33          | Motorbase Plug        | 30 Amp                   | 1           |
| 34          | Outlet                | 120V 20 Amp              | 4           |
| 35          | Paddle Latch          |                          | 2           |
| 36          | Ramp Extension        | 48" x 84"                | 1           |
| 39          | Slide Out Step        | 48" Wide                 | 1           |
| 40          | Spare Tire Assembly   |                          | 1           |
| 41          | Spring Assist         |                          | 1           |
| 42          | Switch                | 12v Cutoff               | 1           |
| 43          | Switch                | 2 - 12V Switches         | 1           |
| 44          | Switch                | 1 - 12V Switch           | 1           |
| 46          | Tire                  | ST205/75R15              | 4           |
| 47          | Vent, Roof            |                          | 1           |
| 51          | Winch Plate           |                          | 1           |